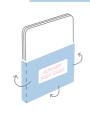

## TO MAKE THE CARD WALLET

Cut around the outline shape and score the dashed lines. Fold the three flaps backwards. Put the printed side face down and put all your cards together in the middle, wrap around the cards with the side flaps first and glue or tape them together at the back. Don't make it too tight so you can easily take the cards out and put them back in again. Wrap around the bottom flap and glue it to the back. Done!