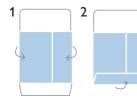

## TO MAKE THE CARD WALLET

Cut around the outline shape and score the dashed lines. Fold the three flaps backwards. Put the printed side face down and put all your cards together in the middle, wrap around the cards with the side flaps first and glue or tape them together at the back. Don't make it too tight so you can easily take the cards out and put them back in again. Wrap around the bottom flap and glue it to the back. Done!